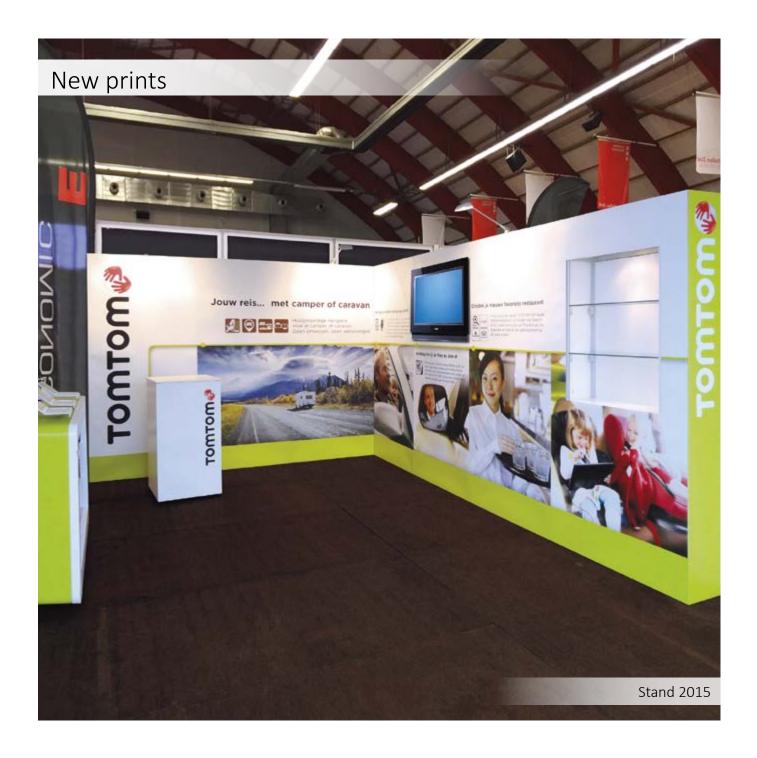

time warranty
- ISO 9001 certificated
- One frame for different sizes and shapes
- Extensible
- A lot of options like counters, screens and shelves

#### Client reactions:





Best Stand ever!
My people love working with this!





























Flexframe must be one of the easiest and most cost effective system with which to build an exhibition stand. It is light weight, easy to transport and there is no need for any tools.



Flexframe with shelves and counters. Use your Flexframe over and over again. It has a lifetime warranty!









- Very light
- Completely customizable
- Low in costs
- Tool-less assembly
- Highly durable
- Easy to re-use and reconfigure
- The last booth you'll ever buy
- Easy to extend

Small when your business is small, Big when your business is big













### One system, many shapes



Some examples













the co-operative membership







## TWIST LOCK CONNECT