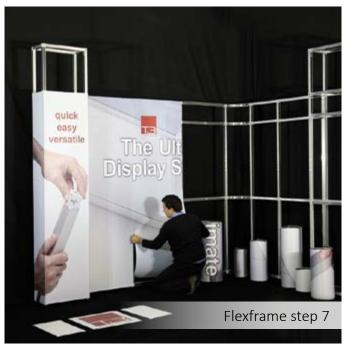

Flexframe with shelves and counters. Use your Flexframe over and over again. It has a lifetime warranty!

- Very light
- Completely customizable
- Low in costs
- Tool-less assembly
- Highly durable
- Easy to re-use and reconfigure
- The last booth you'll ever buy
- Easy to extend