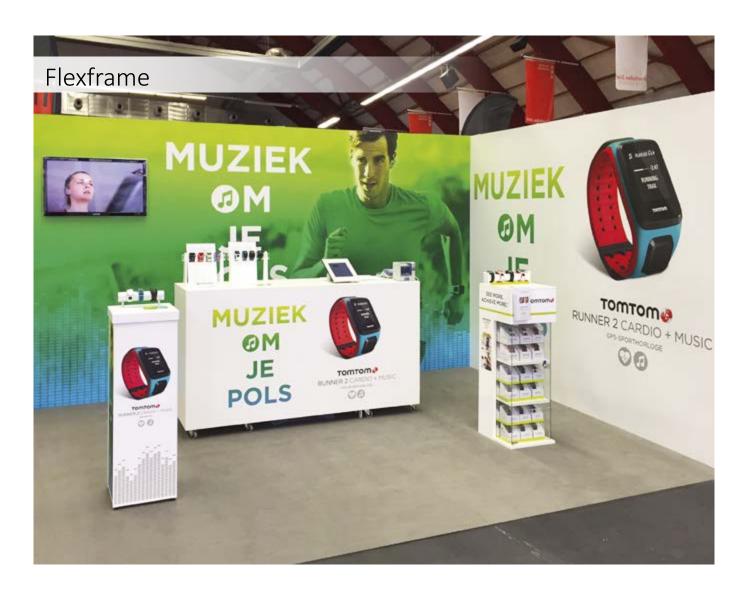

### Flexframe

Flexframe with shelves and counters. Use your Flexframe over and over again. It has a lifetime warranty!

- Very light
- Completely customizable
- Low in costs
- Tool-less assembly
- Highly durable
- Easy to re-use and reconfigure
- The last booth you'll ever buy
- Easy to extend

### One system, many shapes

Some examples

the co-operative membership