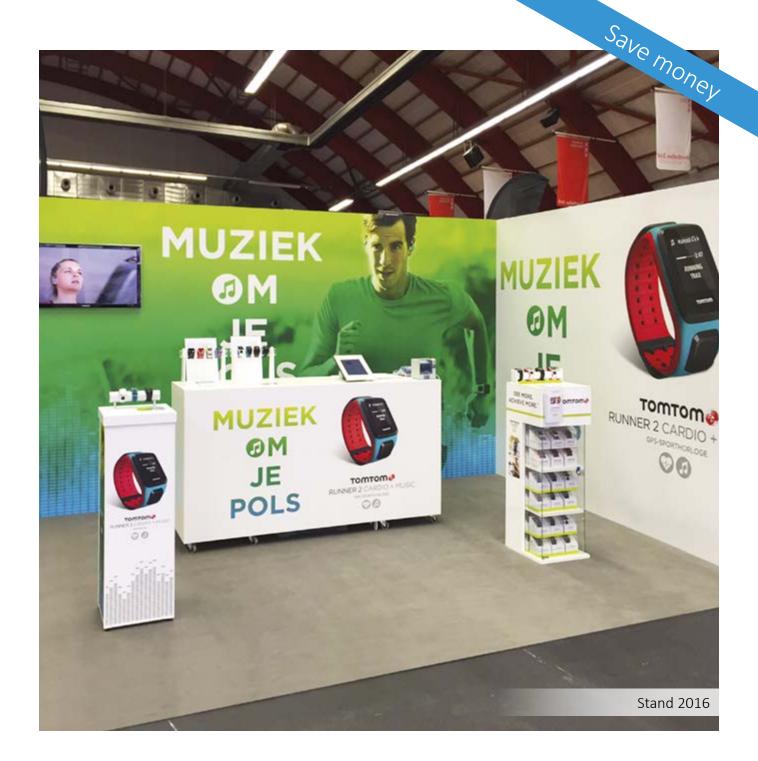

ime warranty
- ISO 9001 certificated
- One frame for different sizes and shapes
- Extensible
- A lot of options like counters, screens and shelves

#### Client reactions:





Best Stand ever!
My people love working with this!





























Flexframe must be one of the easiest and most cost effective system with which to build an exhibition stand. It is light weight, easy to transport and there is no need for any tools.



Flexframe with shelves and counters. Use your Flexframe over and over again. It has a lifetime warranty!









- Very light
- Completely customizable
- Low in costs
- Tool-less assembly
- Highly durable
- Easy to re-use and reconfigure
- The last booth you'll ever buy
- Easy to extend

Small when your business is small, Big when your business is big













### One system, many shapes



Some examples













the co-operative membership







## TWIST LOCK CONNECT