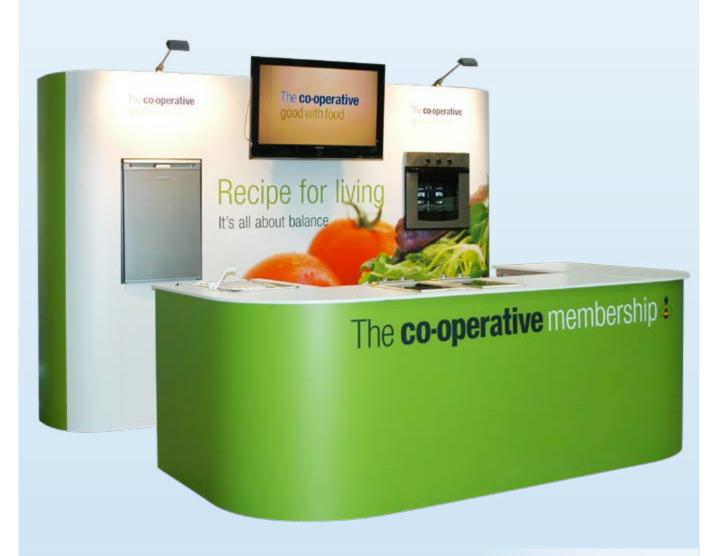

es and shapes
- Extensible
- A lot of options like counters, screens and shelves

#### Client reactions:





Best Stand ever!
My people love working with this!





























Flexframe must be one of the easiest and most cost effective system with which to build an exhibition stand. It is light weight, easy to transport and there is no need for any tools.



Flexframe with shelves and counters. Use your Flexframe over and over again. It has a lifetime warranty!









- Very light
- Completely customizable
- Low in costs
- Tool-less assembly
- Highly durable
- Easy to re-use and reconfigure
- The last booth you'll ever buy
- Easy to extend

Small when your business is small, Big when your business is big













### One system, many shapes



Some examples













the co-operative membership







## TWIST LOCK CONNECT