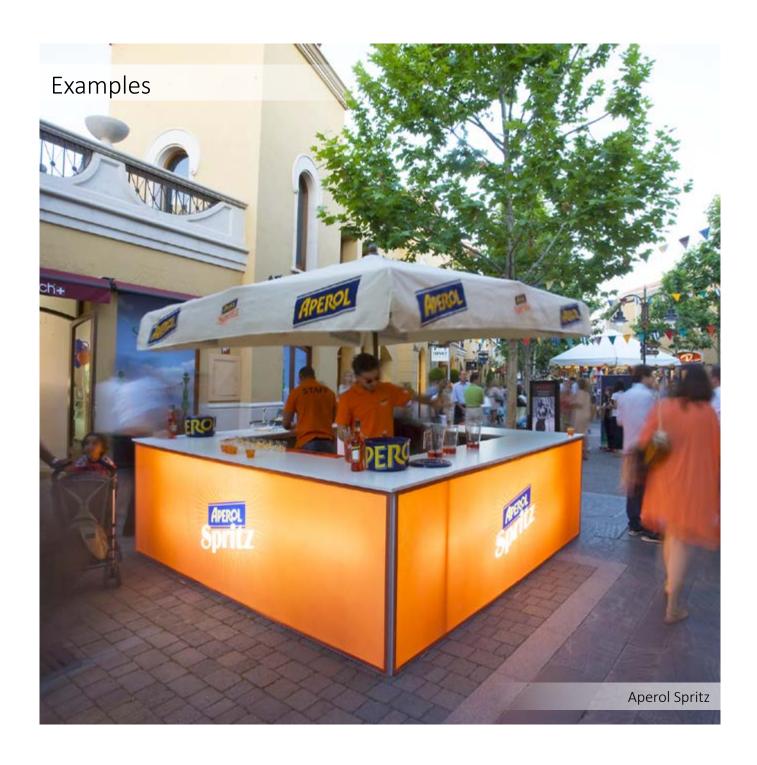

izes and shapes
- Extensible
- A lot of options like counters, screens and shelves

#### Client reactions:





Best Stand ever!
My people love working with this!





























Flexframe must be one of the easiest and most cost effective system with which to build an exhibition stand. It is light weight, easy to transport and there is no need for any tools.



Flexframe with shelves and counters. Use your Flexframe over and over again. It has a lifetime warranty!









- Very light
- Completely customizable
- Low in costs
- Tool-less assembly
- Highly durable
- Easy to re-use and reconfigure
- The last booth you'll ever buy
- Easy to extend

Small when your business is small, Big when your business is big













### One system, many shapes



Some examples













the co-operative membership







## TWIST LOCK CONNECT