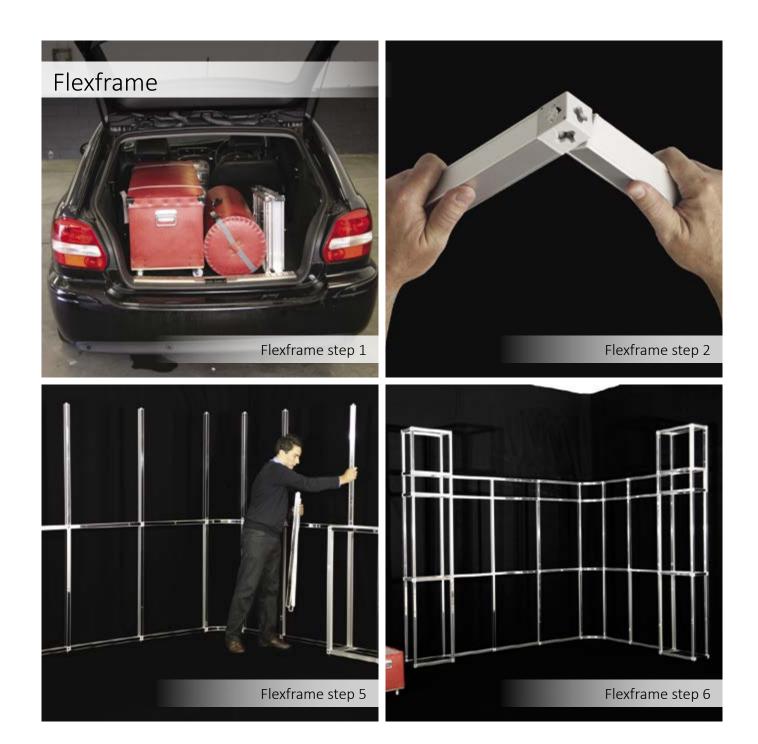

Printproductions

Retail

**Events** 

Interior

The revolutionary system for stands

### Flexframe

# Why search for better? .... There is not! This is the world's leading modular framework system

- No tools required
- Light and compact
- Easy to transport
- Most cost effective system
- Life time warranty
- ISO 9001 certificated
- One frame for different sizes and shapes
- Extensible
- A lot of options like counters, screens and shelves

#### Client reactions:

Best Stand ever!
My people love working with this!

Flexframe must be one of the easiest and most cost effective system with which to build an exhibition stand. It is light weight, easy to transport and there is no need for any tools.

Flexframe with shelves and counters. Use your Flexframe over and over again. It has a lifetime warranty!

- Very light
- Completely customizable
- Low in costs
- Tool-less assembly
- Highly durable
- Easy to re-use and reconfigure
- The last booth you'll ever buy
- Easy to extend