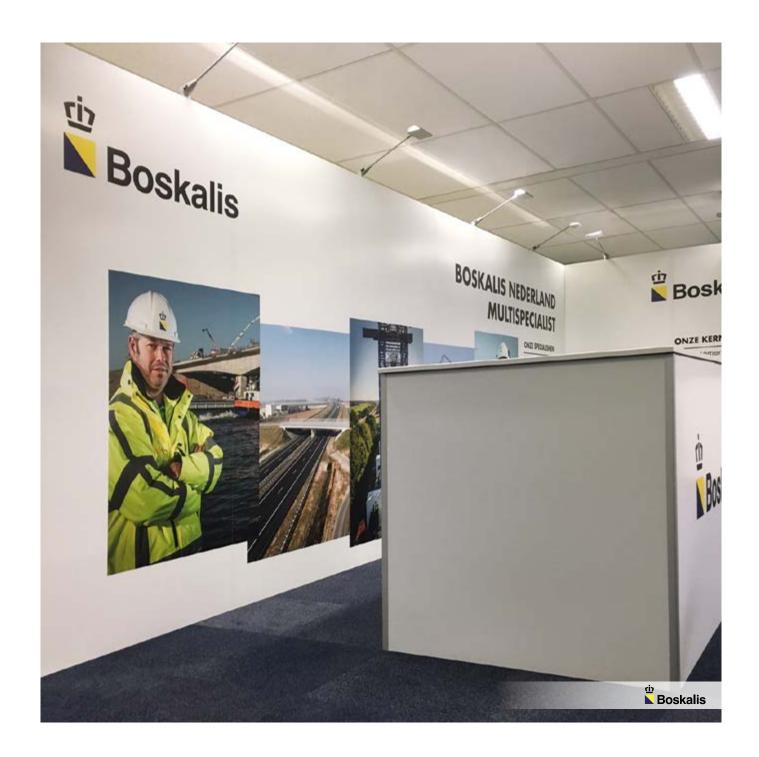

sizes and shapes
- Extensible
- A lot of options like counters, screens and shelves

#### Client reactions:





Best Stand ever!
My people love working with this!





























Flexframe must be one of the easiest and most cost effective system with which to build an exhibition stand. It is light weight, easy to transport and there is no need for any tools.



Flexframe with shelves and counters. Use your Flexframe over and over again. It has a lifetime warranty!









- Very light
- Completely customizable
- Low in costs
- Tool-less assembly
- Highly durable
- Easy to re-use and reconfigure
- The last booth you'll ever buy
- Easy to extend

Small when your business is small, Big when your business is big













### One system, many shapes



Some examples













the co-operative membership







## TWIST LOCK CONNECT