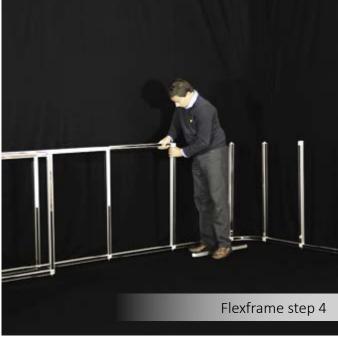

# Why search for better? .... There is not! This is the world's leading modular framework system

- No tools required
- Light and compact
- Easy to transport
- Most cost effective system
- Life time warranty
- ISO 9001 certificated
- One frame for different sizes and shapes
- Extensible
- A lot of options like counters, screens and shelves

#### Client reactions:

Best Stand ever!
My people love working with this!

Flexframe must be one of the easiest and most cost effective system with which to build an exhibition stand. It is light weight, easy to transport and there is no need for any tools.